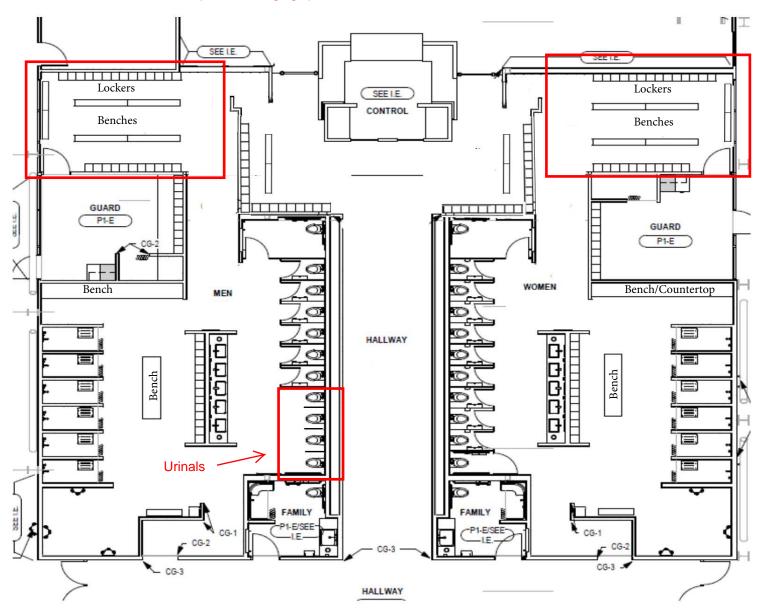

## **Make Moana Better!**

Moana Springs Aquatic and Fitness Center – Locker Room Change

**PROBLEM** 

**SOLUTION\*\*** 

Lockers viewable to control desk area, cameras & into pools

Area added to private changing space and conversion of toilets to urinals in men's restroom

## Moana Springs - Locker room area as designed with "viewable" locker area

## Moana Springs - Proposed solution to increase private changing area within locker rooms

Area added to private changing space and conversion of toilets to urinals in men's restrooms