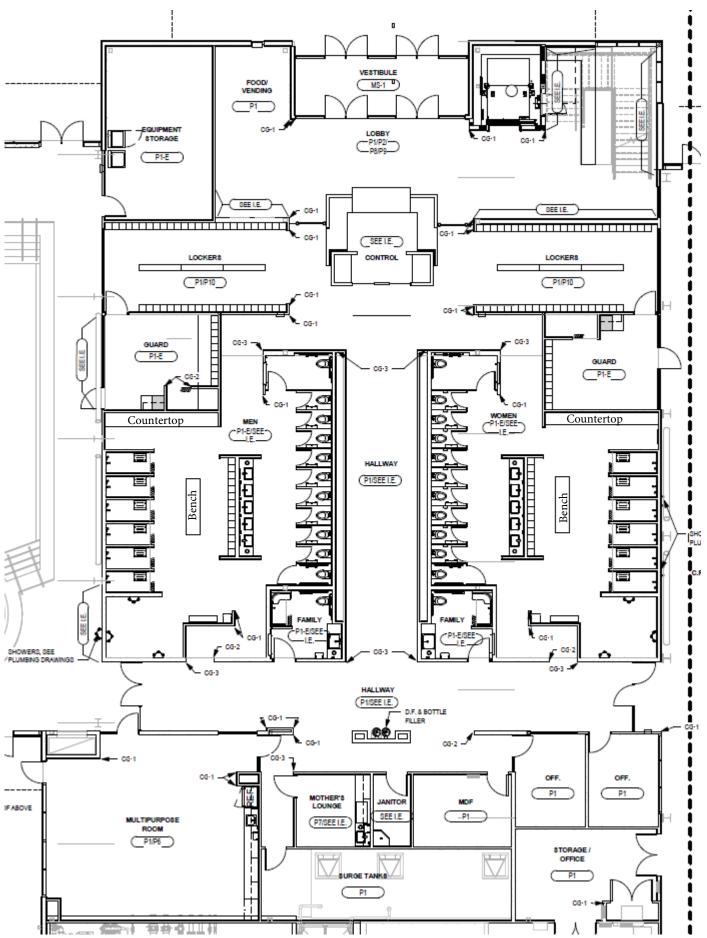

- $^{st}$  Concept Drawings Only not to scale not prepared by architect/engineer
- \*\* Other solutions are possible

Moana Springs Aquatic & Fitness Center Central building core and locker room areas as designed and under cosntruction