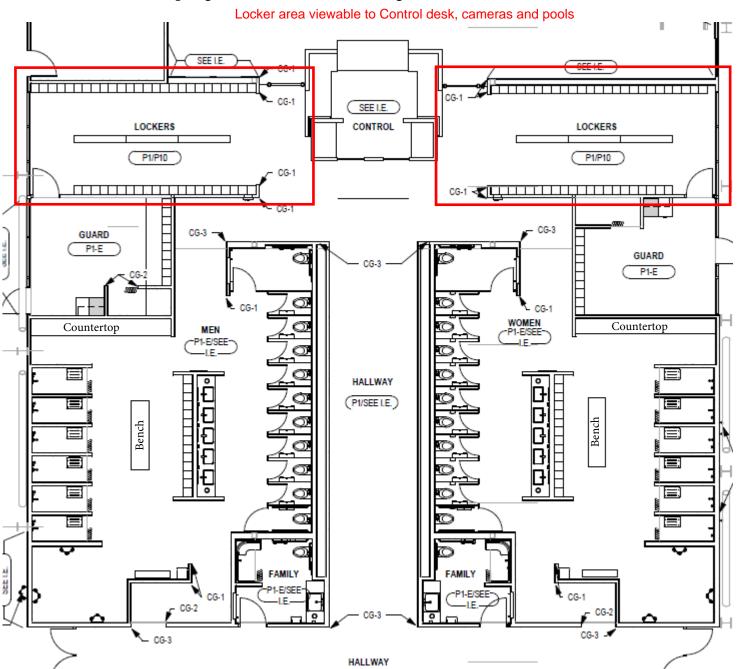

## **Make Moana Better!**

Moana Springs Aquatic and Fitness Center – Locker Room Change

**PROBLEM** 

**SOLUTION\*\*** 

Lockers viewable to control desk area, cameras & into pools

Area added to private changing space and conversion of toilets to urinals in men's restroom

## Moana Springs - Locker room area as designed with "viewable" locker area