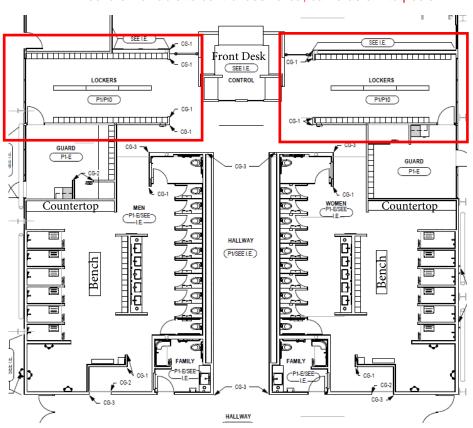

## **Make Moana Better!**

Moana Springs Aquatic and Fitness Center – Locker Room Change

**PROBLEM** 

**SOLUTION\*\*** 

Lockers viewable to control desk area, cameras & into pools

Area added to private changing space and conversion of toilets to urinals in men's restroom

## Moana Springs - Locker room area as designed with "viewable" locker area