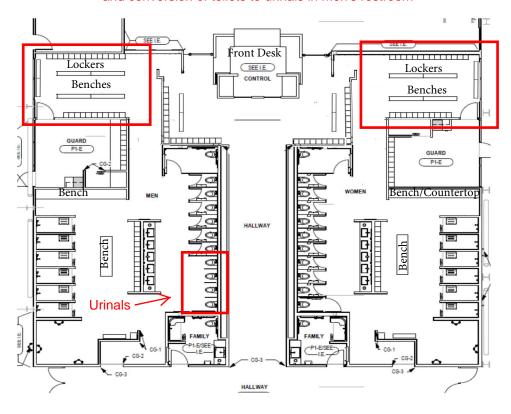

## Moana Springs - Proposed solution to increase private changing area within locker rooms

Area added to private changing space and conversion of toilets to urinals in men's restrooms